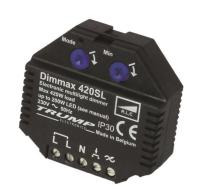

## DimMax 420SL

- Wall mount universal 230V silent dimmer
- For classical bulbs, halogens from 0 to 420 Watt
- · For LED and filament LED lighting systems up to at least 200 Watt
- 4 protection systems against over-current, short cuts and overtemperature
- 2 classical modes: trailing edge, leading edge
- 2 LED modes: power optimized and antilicker-optimized for filament I FD
- All LED lamps types can be fully extinguished (no precharge accessory needed)
- Minimum threshold adjustment
- · Low own standby consumption
- · Last dimming point can be memorized
- 5 year warranty

## Please note the installation- and safety instructions.

|                     | 66003002        |
|---------------------|-----------------|
| Product             | DimMax 420SL    |
| Rated power         | 420 W           |
| Connection via      | screw terminals |
| Color of body       | schwarz         |
| Ambient temperature | -10~+40 ° C     |
| Length              | 46 mm           |
| Width               | 46 mm           |
| Height              | 18 mm           |
| Weight              | 38 gr           |